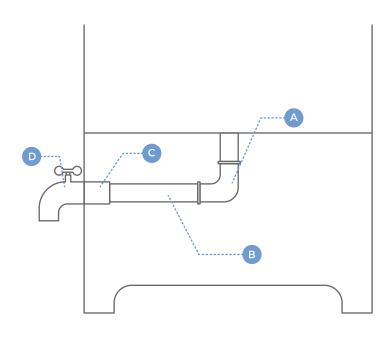

## **PIPE FITTING**

# HARDWARE \*A-C NOT INCLUDED\*

- A. Galvanized Iron, 90 Degree Elbow Connector, 3/4" NPT Female
- B. FOR 12" CONNECTION

9" Standard-Wall Galvanized Steel Pipe, Threaded on Both Ends, 3/4" Pipe Size

FOR 6" CONNECTION

3" Standard-Wall Galvanized Steel Pipe, Threaded on Both Ends, 3/4" Pipe Size

- C. Pipe Coupling, 3/4"
- **D**. Arrowhead Part No. 302SATLF Hose Bibb

**CAUTION:** Steel edges can be sharp, use caution during assembly.