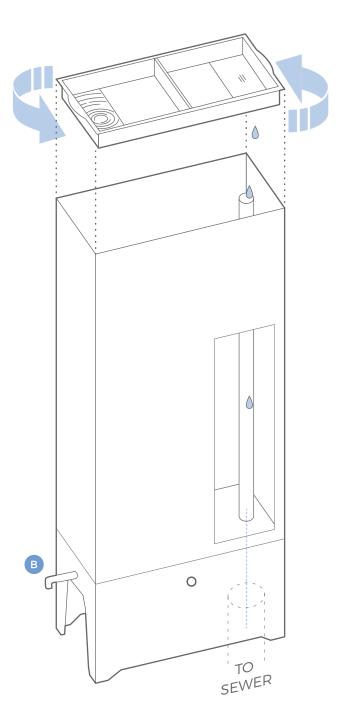

ctor, 3/4" NPT Female
- B. FOR 12" CONNECTION

9" Standard-Wall Galvanized Steel Pipe, Threaded on Both Ends, 3/4" Pipe Size

FOR 6" CONNECTION

3" Standard-Wall Galvanized Steel Pipe, Threaded on Both Ends, 3/4" Pipe Size

- C. Pipe Coupling, 3/4"
- **D**. Arrowhead Part No. 302SATLF Hose Bibb

**CAUTION:** Steel edges can be sharp, use caution during assembly.

Hardware includes small pieces, keep out of reach of children.

Shift Space Design LLC is not responsible for the misuse of these products.

CARE: Use a soft damp cloth and mild detergent to wipe clean, avoid harsh chemicals or abrasives.

Stainless steel cleaner is recommended, read manufacturer's instructions.

WARRANTY: (1) year limited warranty covers any defects in materials or workmanship.

## **SUMMER**





## **WINTER**



B Leave faucet open for drainage