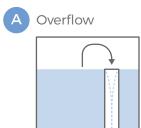

egree Elbow Connector, 3/4" NPT Female
- B. FOR 12" CONNECTION

9" Standard-Wall Galvanized Steel Pipe, Threaded on Both Ends, 3/4" Pipe Size

FOR 6" CONNECTION

3" Standard-Wall Galvanized Steel Pipe, Threaded on Both Ends, 3/4" Pipe Size

- C. Pipe Coupling, 3/4"
- **D**. Arrowhead Part No. 302SATLF Hose Bibb

**CAUTION:** Steel edges can be sharp, use caution during assembly.

Hardware includes small pieces, keep out of reach of children.

Shift Space Design LLC is not responsible for the misuse of these products.

CARE: Use a soft damp cloth and mild detergent to wipe clean, avoid harsh chemicals or abrasives.

Stainless steel cleaner is recommended, read manufacturer's instructions.

WARRANTY: (1) year limited warranty covers any defects in materials or workmanship.

## **SUMMER**





## **WINTER**



B Leave faucet open for drainage