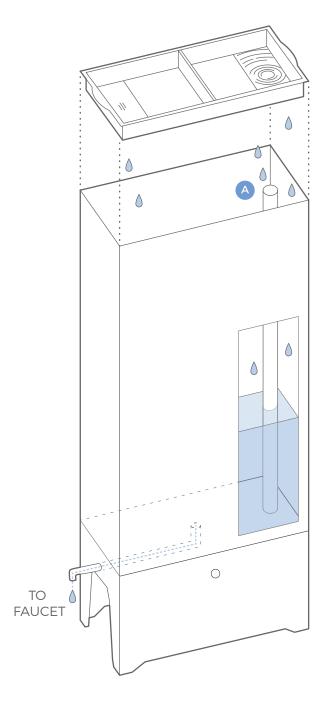

Degree Elbow Connector, 3/4" NPT Female
- B. FOR 12" CONNECTION

9" Standard-Wall Galvanized Steel Pipe, Threaded on Both Ends, 3/4" Pipe Size

FOR 6" CONNECTION

3" Standard-Wall Galvanized Steel Pipe, Threaded on Both Ends, 3/4" Pipe Size

- C. Pipe Coupling, 3/4"
- **D**. Arrowhead Part No. 302SATLF Hose Bibb

**CAUTION:** Steel edges can be sharp, use caution during assembly.

Hardware includes small pieces, keep out of reach of children.

Shift Space Design LLC is not responsible for the misuse of these products.

CARE: Use a soft damp cloth and mild detergent to wipe clean, avoid harsh chemicals or abrasives.

Stainless steel cleaner is recommended, read manufacturer's instructions.

WARRANTY: (1) year limited warranty covers any defects in materials or workmanship.

## **SUMMER**





## **WINTER**



B Leave faucet open for drainage