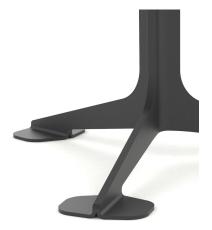

## Jackson Cafe Table

An archetypal cafe table that touches down on feet playfully inspired by ancient game pieces.

| Designer<br>Origin<br>Environment<br>Options | Shiftspace<br>United States<br>Indoor and Outdoor<br>Additional configurations, materials and colors available.<br>Mounting accessories optional. |       |      |      |  |
|----------------------------------------------|---------------------------------------------------------------------------------------------------------------------------------------------------|-------|------|------|--|
| Standard Colors                              | Slate                                                                                                                                             | Pearl | Moss | Lake |  |