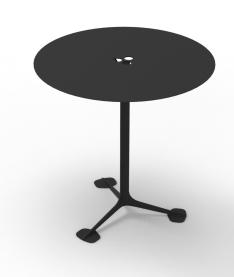

## Jackson Cafe Table

An archetypal cafe table that touches down on feet playfully inspired by ancient game pieces.

| Designer<br>Origin<br>Environment<br>Options | Shiftspace<br>United States<br>Indoor and Outdoor<br>Additional configurations, materials and colors available.<br>Mounting accessories optional. |       |      |      |  |
|----------------------------------------------|---------------------------------------------------------------------------------------------------------------------------------------------------|-------|------|------|--|
| Standard Colors                              | Slate                                                                                                                                             | Pearl | Moss | Lake |  |

JKC | Cafe Table Powder-coated aluminum frame. Leveling feet included.

28.0L 28.0D 27.8H