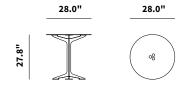

JKC | Cafe Table Powder-coated aluminum frame. Leveling feet included.

28.0L 28.0D 27.8H