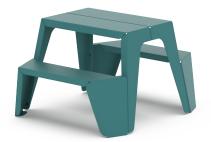

## Rambler **Picnic Table 36**

A dynamic rethinking of the common picnic table designed with hospitality and flexibility in mind.

## RAM36 | Seats 2-4

Powder-coated aluminum frame and top. Stainless hardware included. Additional table accessories and ADA accessible model available.

43.7L 52.0D 30.5H

| Designer<br>Origin<br>Environment<br>Options | Shiftspace<br>United States<br>Indoor and Outdoor<br>Additional configurations, materials and colors available.<br>Mounting and leveling accessories optional. |
|----------------------------------------------|----------------------------------------------------------------------------------------------------------------------------------------------------------------|
| Standard Colors                              |                                                                                                                                                                |