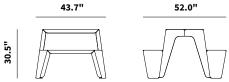

## RAM36 | Seats 2-4

Powder-coated aluminum frame and top. Stainless hardware included. Additional table accessories and ADA accessible model available.

43.7L 52.0D 30.5H

| Designer<br>Origin<br>Environment<br>Options | Shiftspace<br>United States<br>Indoor and Outdoor<br>Additional configurations, materials and colors available.<br>Mounting and leveling accessories optional. |
|----------------------------------------------|----------------------------------------------------------------------------------------------------------------------------------------------------------------|
| Standard Colors                              |                                                                                                                                                                |