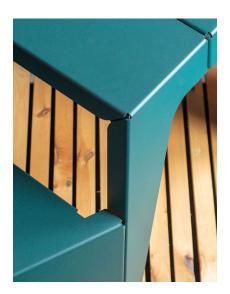

## RAM36 | Seats 2-4

Powder-coated aluminum frame and top. Stainless hardware included. Additional table accessories and ADA accessible model available.

43.7L 52.0D 30.5H

| Designer<br>Origin<br>Environment<br>Options | Shiftspace<br>United States<br>Indoor and Outdoor<br>Additional configurations, materials and colors available.<br>Mounting and leveling accessories optional. |
|----------------------------------------------|----------------------------------------------------------------------------------------------------------------------------------------------------------------|
| Standard Colors                              |                                                                                                                                                                |