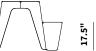

## RAM36 | Seats 2-4

Powder-coated aluminum frame and top. Stainless hardware included. Additional table accessories and ADA accessible model available.

43.7L 52.0D 30.5H

| Designer<br>Origin<br>Environment<br>Options | Shiftspace<br>United States<br>Indoor and Outdoor<br>Additional configurations, materials and colors available.<br>Mounting and leveling accessories optional. |
|----------------------------------------------|----------------------------------------------------------------------------------------------------------------------------------------------------------------|
| Standard Colors                              |                                                                                                                                                                |