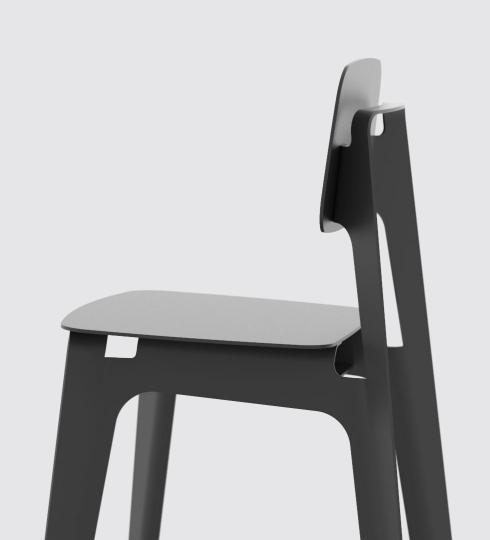

### Rambler Chair

Continuous curves define the coated aluminum base of this dining chair, which was developed for flexibility within outdoor and indoor dining environments.

Coated Aluminum 20.3L 20.1D 31.2H