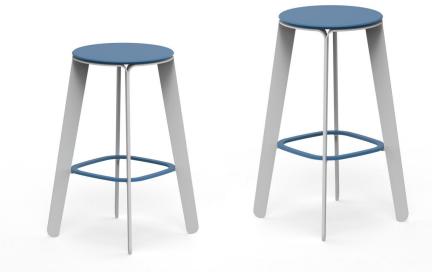

# Peel Counter + Bar Stool

Volumetric loops peel apart at the seat surface, revealing a welcoming perch at counter or bar height.

Coated Aluminum

Counter | 15.5L 15.5D 24.0H Bar | 15.6L 15.6D 29.0H