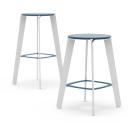

# Peel Counter + Bar Stool

Volumetric loops peel apart at the seat surface, revealing a welcoming perch at counter or bar height.

Coated Aluminum

Counter | 15.5L 15.5D 24.0H Bar | 15.6L 15.6D 29.0H