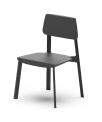

### Rambler Chair

Continuous curves define the coated aluminum base of this dining chair, which was developed for flexibility within outdoor and indoor dining environments.

Coated Aluminum 20.3L 20.1D 31.2H