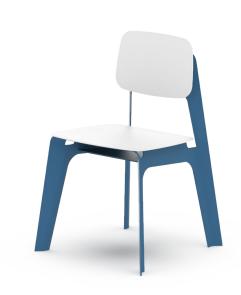

### Rambler Chair

Continuous curves define the coated aluminum base of this dining chair, which was developed for flexibility within outdoor and indoor dining environments.

Coated Aluminum 20.3L 20.1D 31.2H