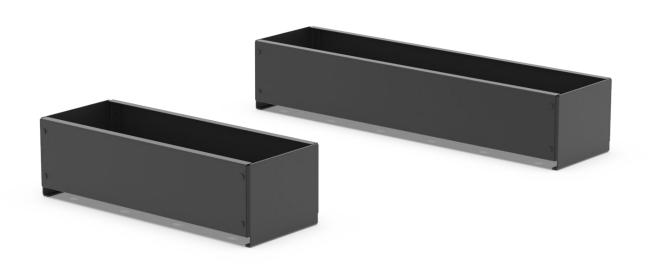

### Broad Planter 48 / 72

A substantial planter characterized by contrast elements that delicately end cap an otherwise rugged and broad vessel.

### Coated Aluminum

48 | 48.0L 18.3D 14.0H 72 | 72.0L 18.3D 14.0H

Philadelphia Police Department Philadelphia, PA

**Bud's Studio** Philadelphia, PA

**Designer** Shiftspace Design