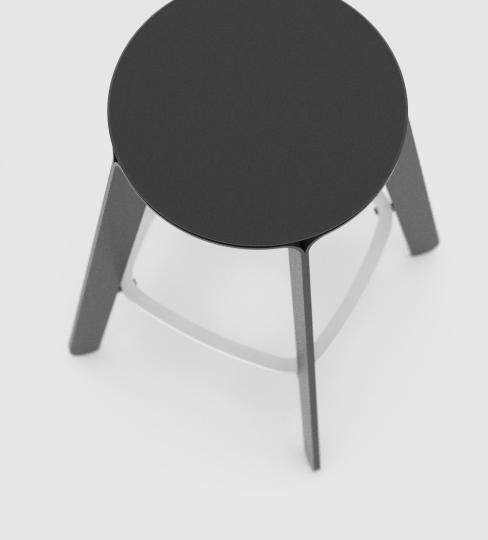

# Peel Counter + Bar Stool

Volumetric loops peel apart at the seat surface, revealing a welcoming perch at counter or bar height.

Coated Aluminum

Counter | 15.5L 15.5D 24.0H Bar | 15.6L 15.6D 29.0H