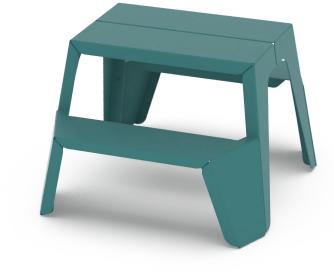

### Rambler Picnic Table

### Rambler Table 36

The Rambler 36 is a compact two-to-four person picnic table. The diminutive size provides a new tool for activating public spaces.

Coated Aluminum ADA Compatible | Accessories Available 43.5L 51.9D 30.6H