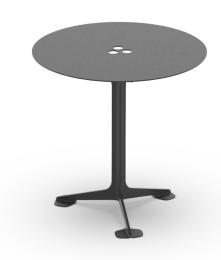

### Jackson Cafe Table

An archetypal cafe table with a pedestal base. Brimming with personality, it features a planar table surface that floats above a sculpted base which then touches down on three playful feet.

Coated Aluminum 28.0L 28.0D 28.0H