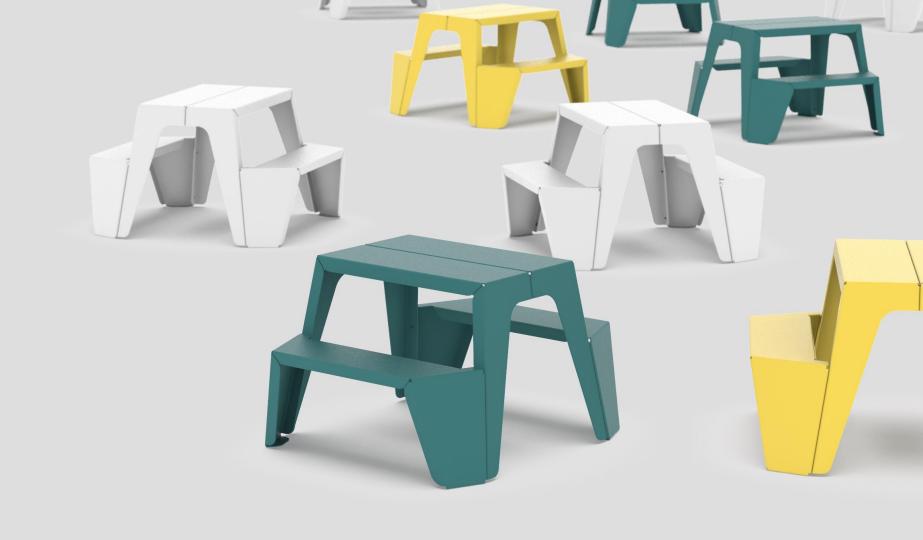

### Rambler Picnic Table

### Rambler Table 60

This hardworking picnic table combines low-maintenance with high-impact furniture.

Coated Aluminum ADA Compatible | Accessories Available 66.9L 51.9D 30.6H

### Rambler Table 36

The Rambler 36 is a compact two-to-four person picnic table. The diminutive size provides a new tool for activating public spaces.

Coated Aluminum ADA Compatible | Accessories Available 43.5L 51.9D 30.6H