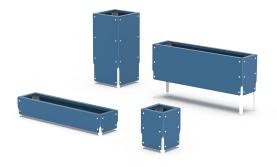

### Bolton Planters

A family of planters characterized by their affection for the humble bolt. The collection is designed to pair together, creating dynamic outdoor barriers and landscaped edging.

#### Coated Aluminum

(Clockwise from top right) Raised | 48.4L 11.4D 24.4H Short | 11.0L 11.0D 15.3H Wide | 11.0L 46.5D 8.4H Tall | 16.0L 16.0D 33.4H

**Shake Shack** Chicago, IL

**Designer** Aria Group