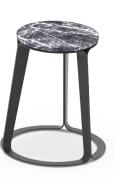

# Peel Counter + Bar Stool

Volumetric loops peel apart at the seat surface, revealing a welcoming perch at counter or bar height.

Coated Aluminum

Counter | 15.5L 15.5D 24.0H Bar | 15.6L 15.6D 29.0H