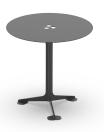

### Jackson Cafe Table

An archetypal cafe table with a pedestal base. Brimming with personality, it features a planar table surface that floats above a sculpted base which then touches down on three playful feet.

Coated Aluminum 28.0L 28.0D 28.0H