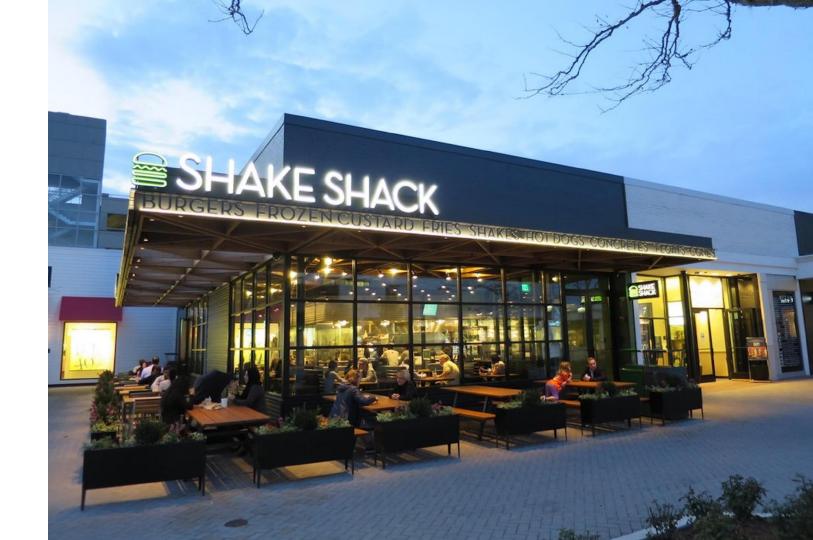

### Bolton Planters

A family of planters characterized by their affection for the humble bolt. The collection is designed to pair together, creating dynamic outdoor barriers and landscaped edging.

#### Coated Aluminum

(Clockwise from top right) Raised | 48.4L 11.4D 24.4H Short | 11.0L 11.0D 15.3H Wide | 11.0L 46.5D 8.4H Tall | 16.0L 16.0D 33.4H

**Shake Shack** Chicago, IL

**Designer** Aria Group