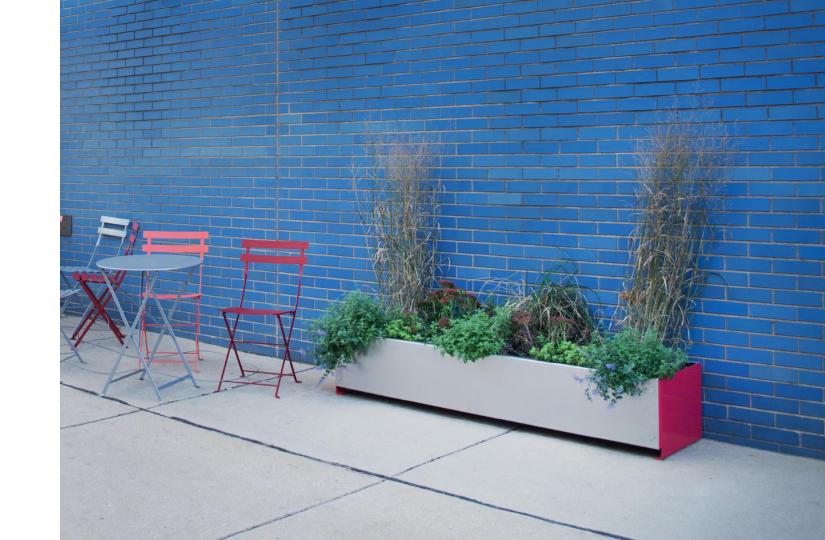

### Broad Planter 48 / 72

A substantial planter characterized by contrast elements that delicately end cap an otherwise rugged and broad vessel.

### Coated Aluminum

48 | 48.0L 18.3D 14.0H 72 | 72.0L 18.3D 14.0H

Philadelphia Police Department Philadelphia, PA

**Bud's Studio** Philadelphia, PA

**Designer** Shiftspace Design