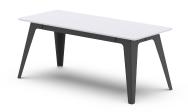

### Rambler Dining Table

The Rambler Table continues the language of our Rambler series picnic tables in the format of a classic dining table. Contrast seams along the table frame reveal an underlying structural grid.

Coated Aluminum | Stone Top 72.0L 31.6D 29.5H

**Cogito Coffee** Philadelphia, PA

**Designer** Shiftspace Design