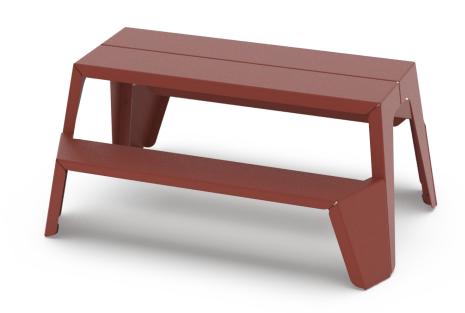

### Rambler Picnic Table

### Rambler Table 60

This hardworking picnic table combines low-maintenance with high-impact furniture.

Coated Aluminum ADA Compatible | Accessories Available 66.9L 51.9D 30.6H