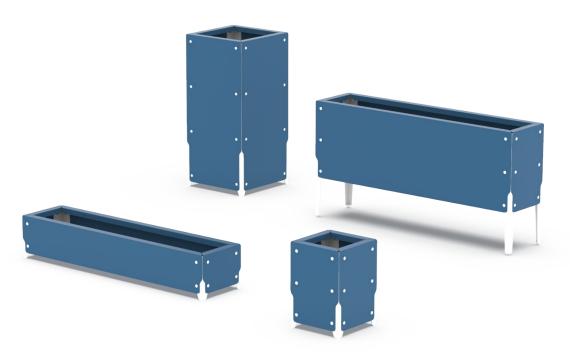

### Bolton Planters

A family of planters characterized by their affection for the humble bolt. The collection is designed to pair together, creating dynamic outdoor barriers and landscaped edging.

#### Coated Aluminum

(Clockwise from top right) Raised | 48.4L 11.4D 24.4H Short | 11.0L 11.0D 15.3H Wide | 11.0L 46.5D 8.4H Tall | 16.0L 16.0D 33.4H

**Shake Shack** Chicago, IL

**Designer** Aria Group