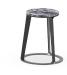

# Peel Counter + Bar Stool

Volumetric loops peel apart at the seat surface, revealing a welcoming perch at counter or bar height.

Coated Aluminum

Counter | 15.5L 15.5D 24.0H Bar | 15.6L 15.6D 29.0H