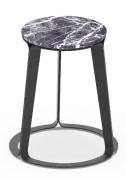

# Peel Counter + Bar Stool

Volumetric loops peel apart at the seat surface, revealing a welcoming perch at counter or bar height.

Coated Aluminum

Counter | 15.5L 15.5D 24.0H Bar | 15.6L 15.6D 29.0H