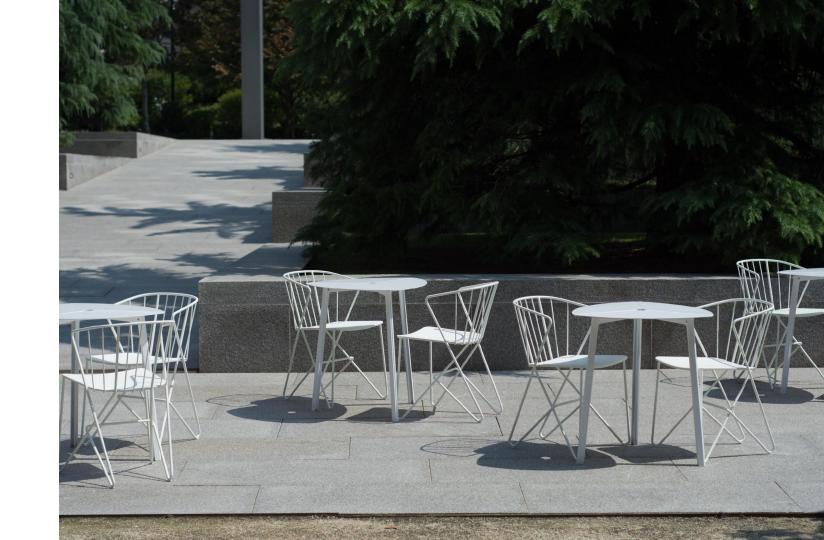

### Third Bistro Table

The three-pronged legs of the Third Bistro are formed from the same plane as the top surface, where an integrated umbrella slot brings shade.

Coated Aluminum 27.5L 27.5D 29.7H