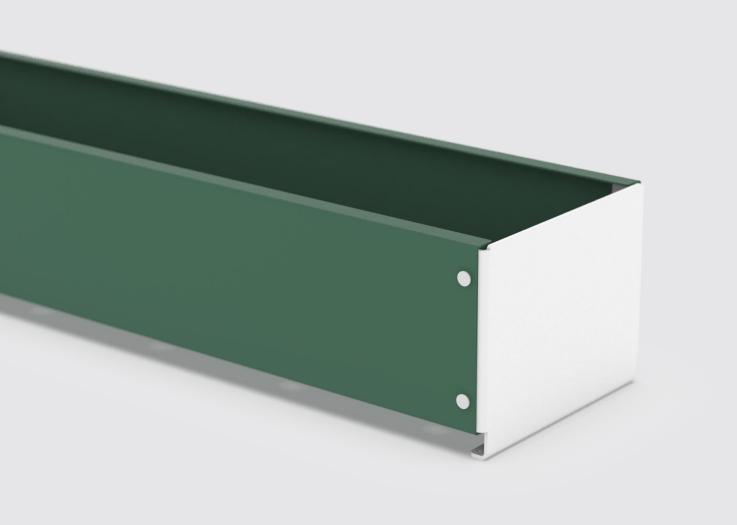

### Broad Planter 48 / 72

A substantial planter characterized by contrast elements that delicately end cap an otherwise rugged and broad vessel.

### Coated Aluminum

48 | 48.0L 18.3D 14.0H 72 | 72.0L 18.3D 14.0H

Philadelphia Police Department Philadelphia, PA

**Bud's Studio** Philadelphia, PA

**Designer** Shiftspace Design