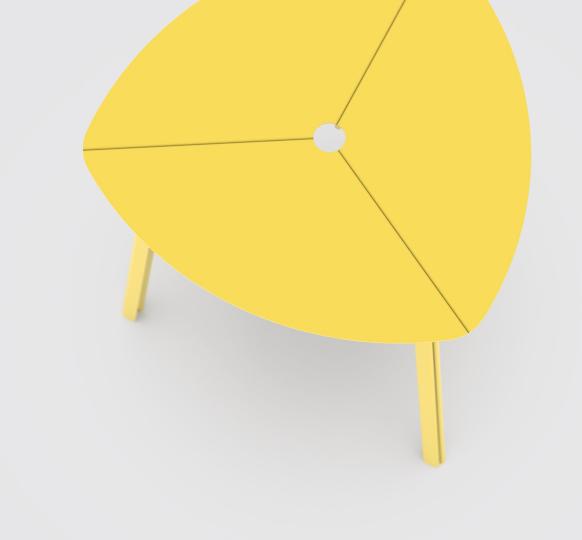

### Third Bistro Table

The three-pronged legs of the Third Bistro are formed from the same plane as the top surface, where an integrated umbrella slot brings shade.

Coated Aluminum 27.5L 27.5D 29.7H