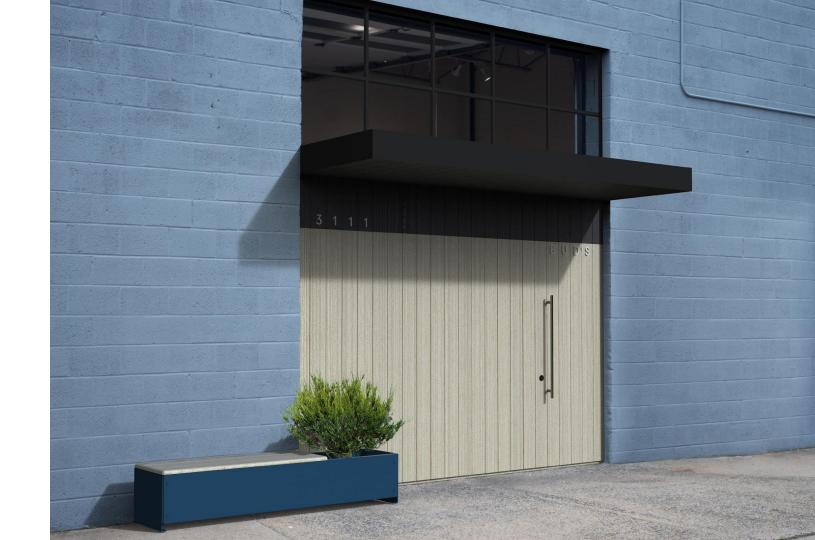

### Coated Aluminum

48 | 48.0L 18.3D 14.0H 72 | 72.0L 18.3D 14.0H

Philadelphia Police Department Philadelphia, PA

**Bud's Studio** Philadelphia, PA

**Designer** Shiftspace Design

### Bolton Planters

A family of planters characterized by their affection for the humble bolt. The collection is designed to pair together, creating dynamic outdoor barriers and landscaped edging.