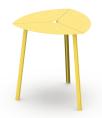

### Peel Side Table

Volumetric loops merge to form a coated aluminum side table base topped by marble.

Coated Aluminum | Marble 16.0L 16.0D 18.2H

**Cogito Coffee** Philadelphia, PA

**Designer** Shiftspace Design