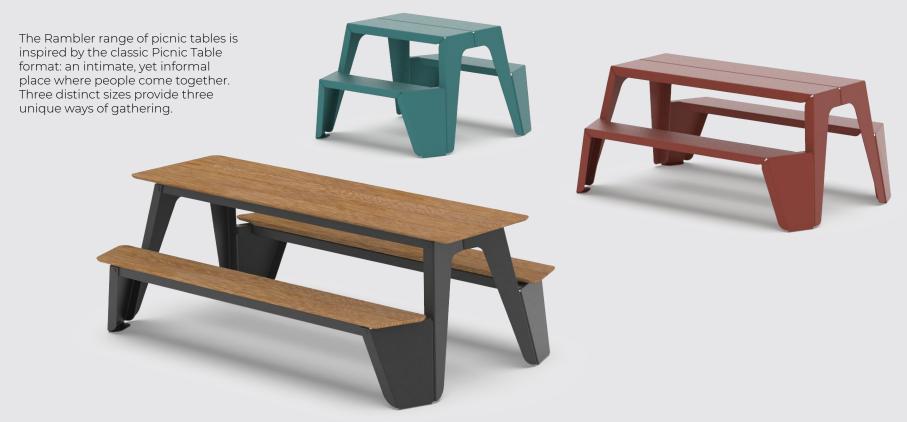

### Rambler Picnic Table

### Rambler Table 84

Refined proportions and room for eight guests make Rambler 84 a flexible option for gathering spaces.

Coated Aluminum | Slatted Ipe Top 84.0L 52.5D 30.0H

**Cira Green Rooftop** Philadelphia, PA

### Rambler Table 60

This hardworking picnic table combines low-maintenance with high-impact furniture.

Coated Aluminum ADA Compatible | Accessories Available 66.9L 51.9D 30.6H

### Rambler Table 36

The Rambler 36 is a compact two-to-four person picnic table. The diminutive size provides a new tool for activating public spaces.

Coated Aluminum ADA Compatible | Accessories Available 43.5L 51.9D 30.6H