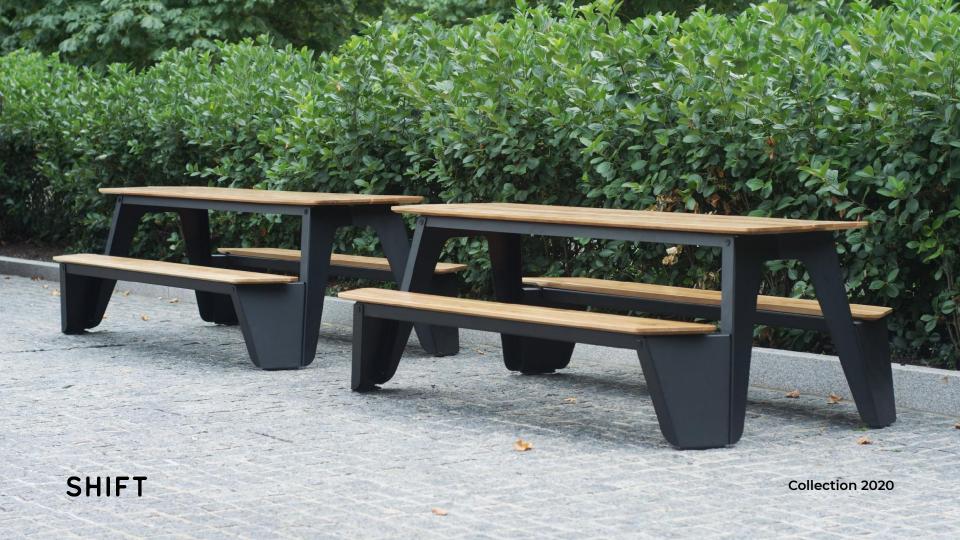

### Rambler Picnic Table

### Rambler Table 60

This hardworking picnic table combines low-maintenance with high-impact furniture.

Coated Aluminum ADA Compatible | Accessories Available 66.9L 51.9D 30.6H

### Rambler Table 36

The Rambler 36 is a compact two-to-four person picnic table. The diminutive size provides a new tool for activating public spaces.

Coated Aluminum ADA Compatible | Accessories Available 43.5L 51.9D 30.6H