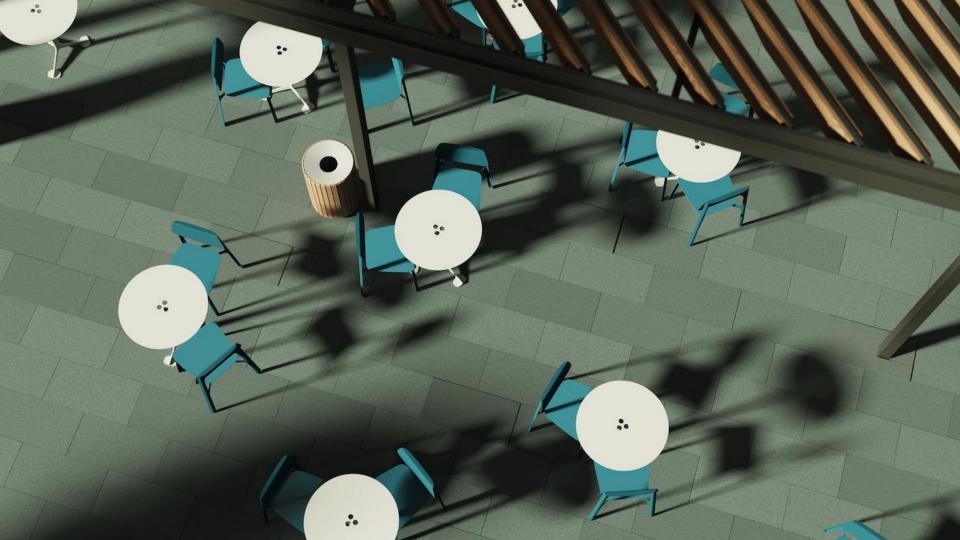

### **Furniture for Outsiders**

Rambler Table 84

Rambler Table 60

Rambler Table 36

Rambler Dining Table

Third Bistro Table

Jackson Cafe Table

Rambler Chair

### Rambler Chair

Continuous curves define the coated aluminum base of this dining chair, which was developed for flexibility within outdoor and indoor dining environments.

Coated Aluminum 20.3L 20.1D 31.2H