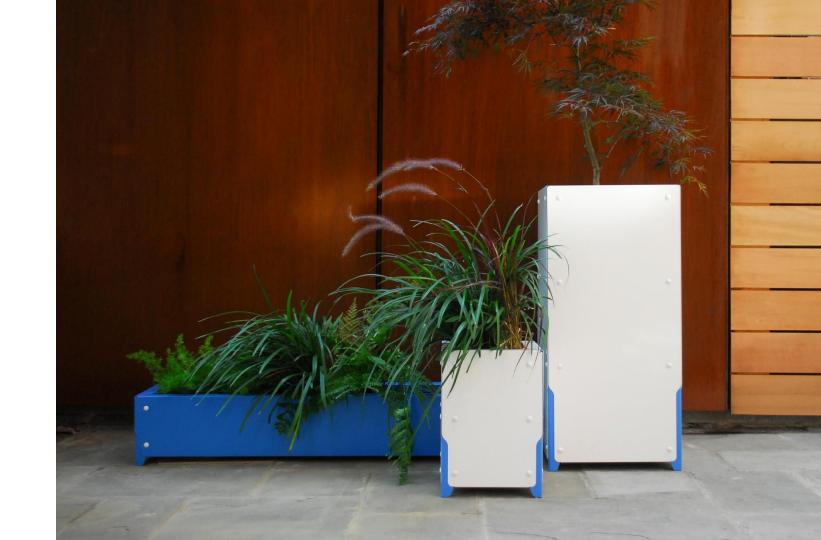

### Bolton Planters

A family of planters characterized by their affection for the humble bolt. The collection is designed to pair together, creating dynamic outdoor barriers and landscaped edging.

#### Coated Aluminum

(Clockwise from top right) Raised | 48.4L 11.4D 24.4H Short | 11.0L 11.0D 15.3H Wide | 11.0L 46.5D 8.4H Tall | 16.0L 16.0D 33.4H

**Shake Shack** Chicago, IL

**Designer** Aria Group