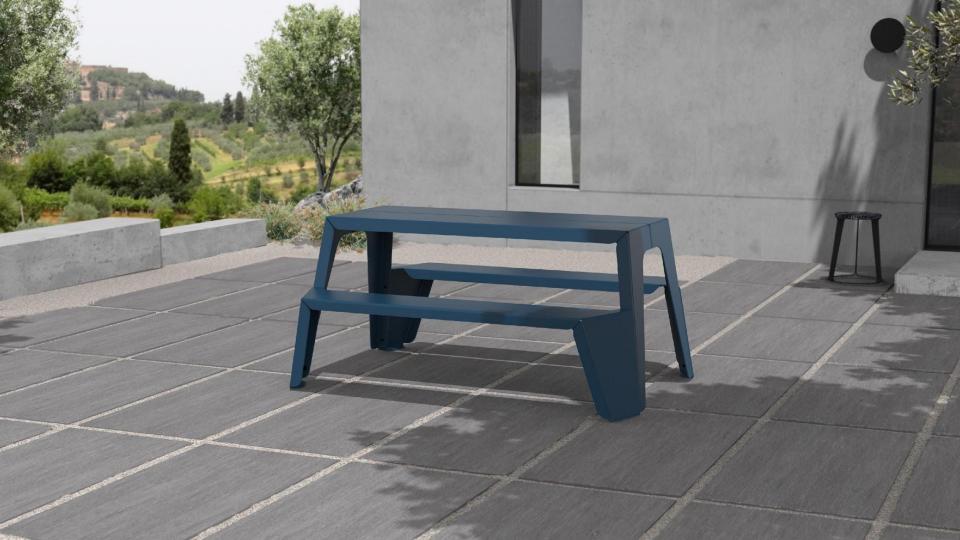

### Rambler Picnic Table

### Rambler Table 60

This hardworking picnic table combines low-maintenance with high-impact furniture.

Coated Aluminum ADA Compatible | Accessories Available 66.9L 51.9D 30.6H