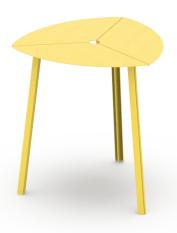

### Third Bistro Table

The three-pronged legs of the Third Bistro are formed from the same plane as the top surface, where an integrated umbrella slot brings shade.

Coated Aluminum 27.5L 27.5D 29.7H