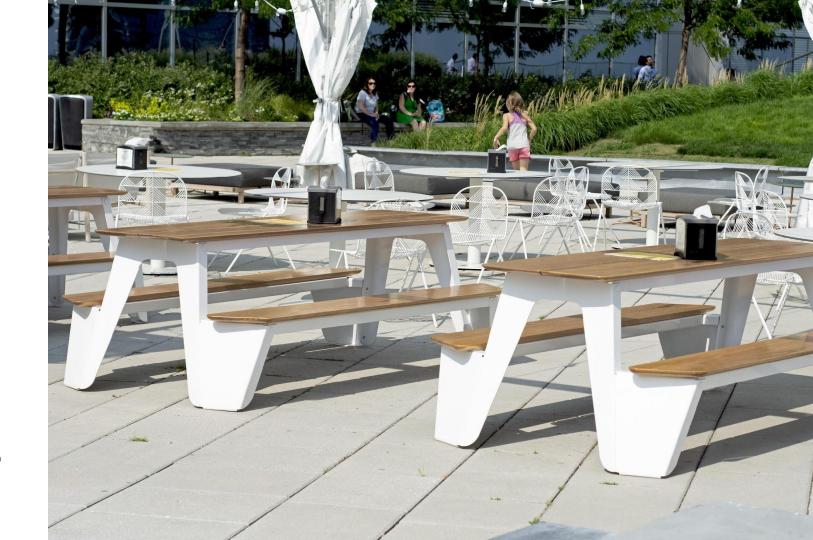

### Rambler Table 84

Refined proportions and room for eight guests make Rambler 84 a flexible option for gathering spaces.

Coated Aluminum | Slatted Ipe Top 84.0L 52.5D 30.0H

**Cira Green Rooftop** Philadelphia, PA

### Rambler Table 60

This hardworking picnic table combines low-maintenance with high-impact furniture.

Coated Aluminum ADA Compatible | Accessories Available 66.9L 51.9D 30.6H

### Rambler Table 36

The Rambler 36 is a compact two-to-four person picnic table. The diminutive size provides a new tool for activating public spaces.

Coated Aluminum ADA Compatible | Accessories Available 43.5L 51.9D 30.6H