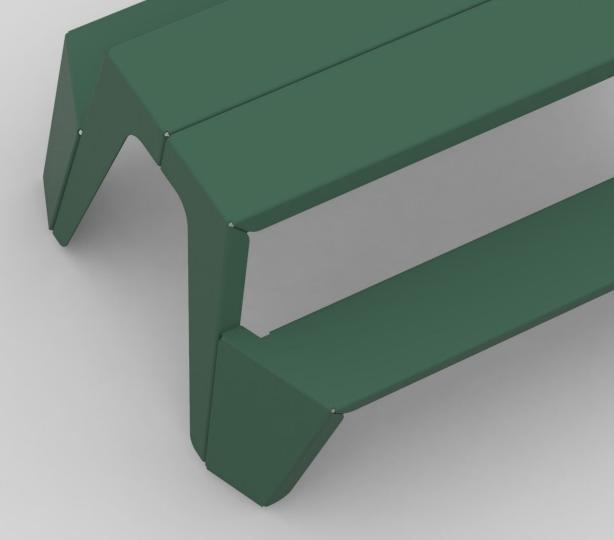

### Rambler Table 60

This hardworking picnic table combines low-maintenance with high-impact furniture.

Coated Aluminum ADA Compatible | Accessories Available 66.9L 51.9D 30.6H

### Rambler Table 36

The Rambler 36 is a compact two-to-four person picnic table. The diminutive size provides a new tool for activating public spaces.

Coated Aluminum ADA Compatible | Accessories Available 43.5L 51.9D 30.6H