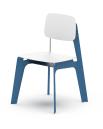

### Jackson Chair

An all-aluminum stacking chair designed for cafes and public spaces. An approachable chair underscored by comfortable proportions, functionality, and considered details.

Coated Aluminum 20.3L 20.1D 31.2H