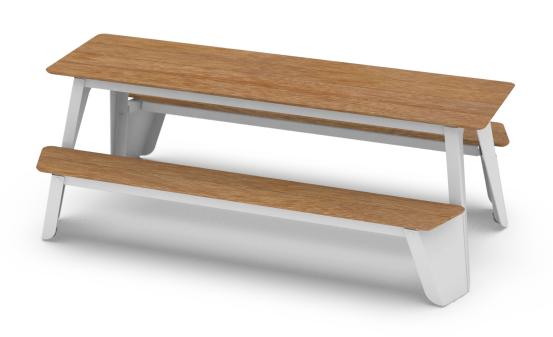

### Rambler Table 60

This hardworking picnic table combines low-maintenance with high-impact furniture.

Coated Aluminum ADA Compatible | Accessories Available 66.9L 51.9D 30.6H