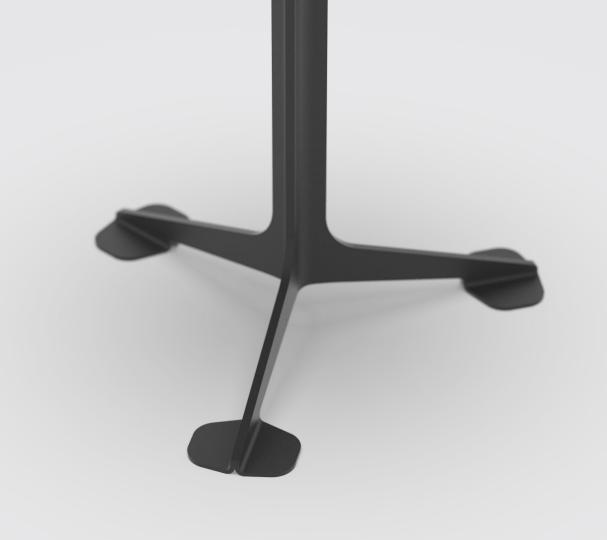

### Jackson Cafe Table

An archetypal cafe table with a pedestal base. Brimming with personality, it features a planar table surface that floats above a sculpted base which then touches down on three playful feet.

Coated Aluminum 28.0L 28.0D 28.0H