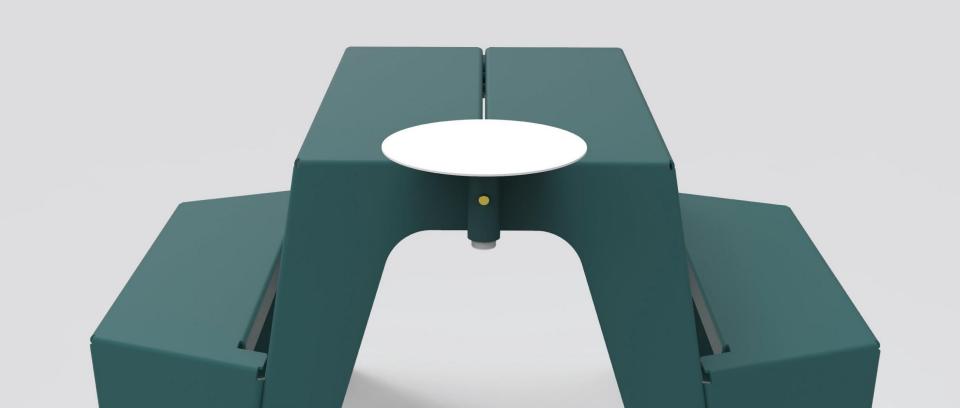

### Rambler Table 60

This hardworking picnic table combines low-maintenance with high-impact furniture.

Coated Aluminum ADA Compatible | Accessories Available 66.9L 51.9D 30.6H

### Rambler Table 36

The Rambler 36 is a compact two-to-four person picnic table. The diminutive size provides a new tool for activating public spaces.

Coated Aluminum ADA Compatible | Accessories Available 43.5L 51.9D 30.6H