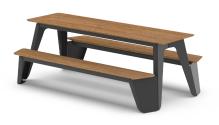

### Rambler Table 60

This hardworking picnic table combines low-maintenance with high-impact furniture.

Coated Aluminum ADA Compatible | Accessories Available 66.9L 51.9D 30.6H