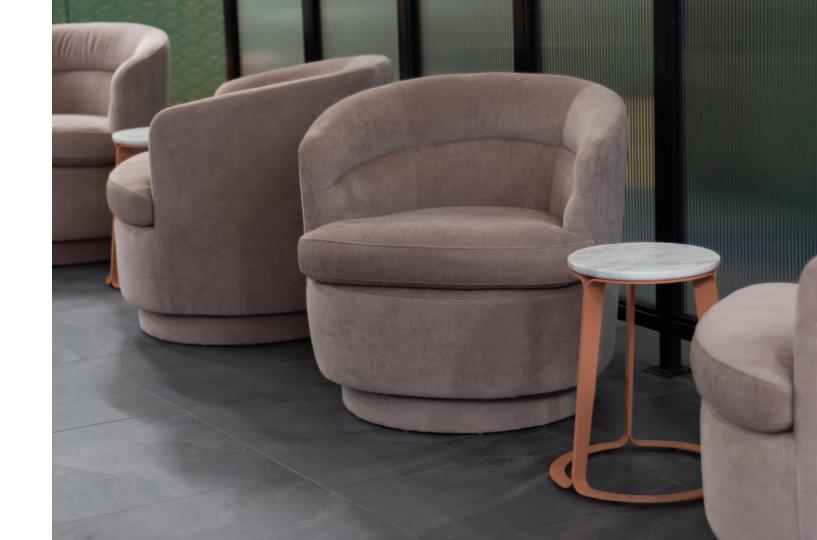

### Peel Side Table

Volumetric loops merge to form a coated aluminum side table base topped by marble.

Coated Aluminum | Marble 16.0L 16.0D 18.2H

**Cogito Coffee** Philadelphia, PA

**Designer** Shiftspace Design