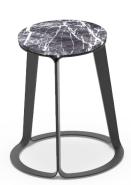

# Peel Counter + Bar Stool

Volumetric loops peel apart at the seat surface, revealing a welcoming perch at counter or bar height.

Coated Aluminum

Counter | 15.5L 15.5D 24.0H Bar | 15.6L 15.6D 29.0H