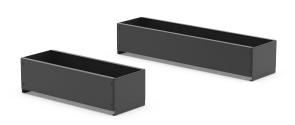

### Broad Planter 48 / 72

A substantial planter characterized by contrast elements that delicately end cap an otherwise rugged and broad vessel.

### Coated Aluminum

48 | 48.0L 18.3D 14.0H 72 | 72.0L 18.3D 14.0H

Philadelphia Police Department Philadelphia, PA

**Bud's Studio** Philadelphia, PA

**Designer** Shiftspace Design