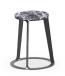

### Peel Side Table

Volumetric loops merge to form a coated aluminum side table base topped by marble.

Coated Aluminum | Marble 16.0L 16.0D 18.2H

**Cogito Coffee** Philadelphia, PA

**Designer** Shiftspace Design