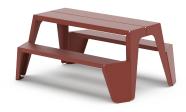

### Rambler Table 36

The Rambler 36 is a compact two-to-four person picnic table. The diminutive size provides a new tool for activating public spaces.

Coated Aluminum ADA Compatible | Accessories Available 43.5L 51.9D 30.6H