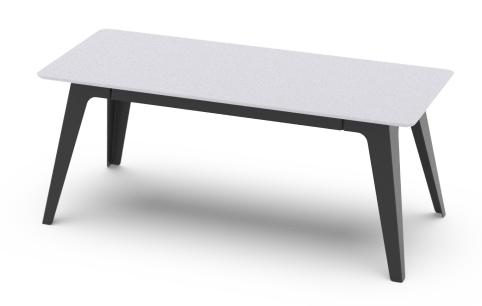

### Rambler Dining Table

The Rambler Table continues the language of our Rambler series picnic tables in the format of a classic dining table. Contrast seams along the table frame reveal an underlying structural grid.

Coated Aluminum | Stone Top 72.0L 31.6D 29.5H

**Cogito Coffee** Philadelphia, PA

**Designer** Shiftspace Design