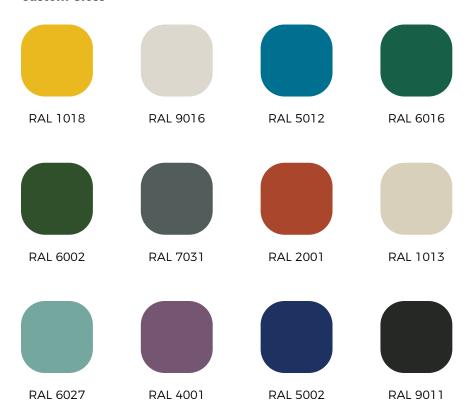

## Color-Match | CMYK

The options shown here are just the tip of the iceberg. Our team can color-match from existing samples of paint, or match any RAL and Pantone you supply. Just say the word your project can be as bespoke as you'd like. Even metallic.

Color swatches are provided here as reference only. For color approvals, request a sample.