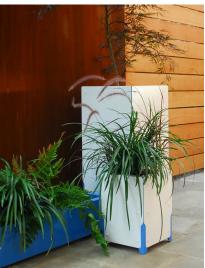

## Bolton Planter Tall

A tall planter featuring customizable bolts and a deep planting area.

| Designer        | Shiftspace                                                 |       |      |      |  |
|-----------------|------------------------------------------------------------|-------|------|------|--|
| Origin          | United States                                              |       |      |      |  |
| Environment     | Outdoor                                                    |       |      |      |  |
| Options         | Additional configurations, materials and colors available. |       |      |      |  |
| Standard Colors | Slate                                                      | Pearl | Moss | Lake |  |

## BLT | Tall

Powder-coated aluminum frame. Contrast color aluminum supports. Choice of powder-coated stainless steel hardware and drainage holes included.

16.0L 16.0D 33.4H