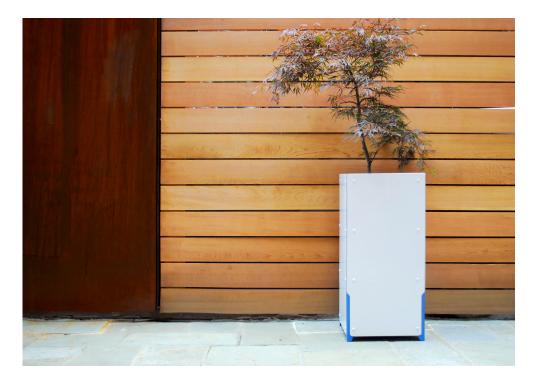

## Bolton Planter Tall

A tall planter featuring customizable bolts and a deep planting area.

| Designer        | Shiftspace                                                 |       |      |      |  |
|-----------------|------------------------------------------------------------|-------|------|------|--|
| Origin          | United States                                              |       |      |      |  |
| Environment     | Outdoor                                                    |       |      |      |  |
| Options         | Additional configurations, materials and colors available. |       |      |      |  |
| Standard Colors | Slate                                                      | Pearl | Moss | Lake |  |

## BLT | Tall

Powder-coated aluminum frame. Contrast color aluminum supports. Choice of powder-coated stainless steel hardware and drainage holes included.

16.0L 16.0D 33.4H