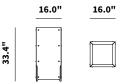

## BLT | Tall

Powder-coated aluminum frame. Contrast color aluminum supports. Choice of powder-coated stainless steel hardware and drainage holes included.

16.0L 16.0D 33.4H